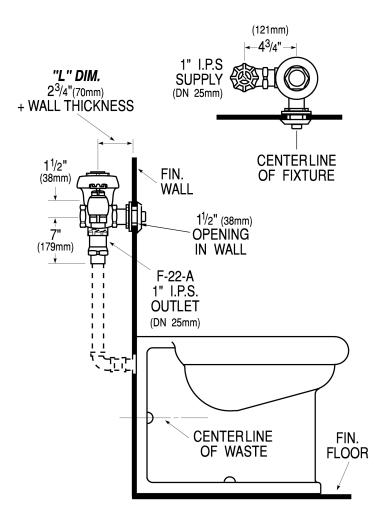

037 and ANSI/ASME 112.19.2.

#### **VALVE OPERATING PRESSURE (FLOWING)**

15–80 PSI (103–552 kPa). Specific fixtures may require greater minimum flowing pressure - consult manufacturer requirements.

# **DOWNLOADS**

- Sloan Concealed Installation Instructions
- Control Stop Repair and Maintenance Guide
- Flush Connections Flanges Repair and Maintenance Guide
- Tail Piece Repair and Maintenance Guide
- Concealed Flushometers Repair and Maintenance Guide
- Additional Downloads

### **NOTES**

All information contained within this document subject to change without notice.

Looking for other variations of the ROYAL 150 product? View the general spec sheet with all options.

Find a compatible urinal for this flushometer. Find a compatible water closet for this flushometer.



# **ROUGH-IN**