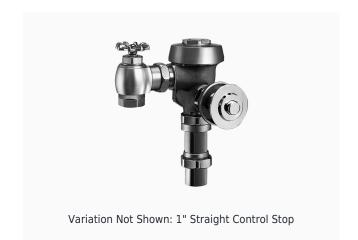

#### **DESCRIPTION**

1.6 gpf, Rough Brass Finish, Not Included, Single Flush, 10.75 L Dimension, Royal® Concealed Manual Water Closet Flushometer.

#### **DETAILS**

Flush Volume: 1.6 gpf (6.0 Lpf)Finish: Rough Brass (RB)

• Valve: Diaphragm

• Valve Body Material: Semi-red Brass

Fixture Type: Water ClosetFixture Connection: Not Included

• Supply Pipe: 1" (25mm)

#### **FEATURES**

- PERMEX® Synthetic Rubber Diaphragm with Dual Filtered Fixed Bypass
- Metal Direct Acting, Non-Hold-Open Push Button with Triple Seal Handle Packing
- 1" I.P.S. Wheel Handle Bak-Chek® Angle Stop
- Vacuum Breaker
- Non-Hold-Open Push Button, Fixed Metering Bypass and No External Volume Adjustment to Ensure Water Conservation
- Diaphragm, Handle Packing and Vacuum Breaker to be molded from PERMEX® Rubber Compound for Chloramine Resistance
- 1" Female I.P.S. Union Outlet